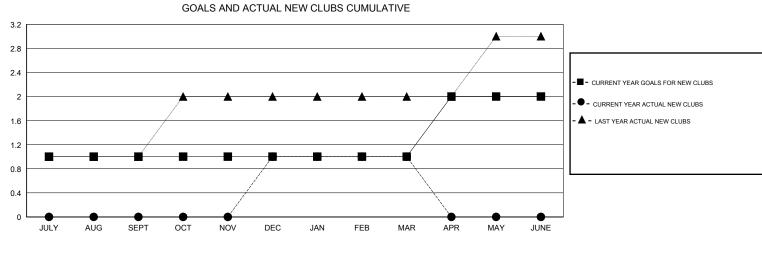

## GMT: GARY ANDERSON

| Clubs<br>RESULTS FOR 2013-2014                              |             |                  |             |                  | Members<br>RESULTS FOR 2013-2014                            |                     |                     |                     |                   |
|-------------------------------------------------------------|-------------|------------------|-------------|------------------|-------------------------------------------------------------|---------------------|---------------------|---------------------|-------------------|
|                                                             |             |                  |             |                  |                                                             |                     |                     |                     |                   |
| JULY/AUG/SEPT<br>OCT/NOV/DEC<br>JAN/FEB/MAR<br>APR/MAY/JUNE | 1<br>0<br>0 | 0<br>1<br>0<br>0 | 0<br>0<br>0 | 0<br>1<br>0<br>0 | JULY/AUG/SEPT<br>OCT/NOV/DEC<br>JAN/FEB/MAR<br>APR/MAY/JUNE | 25<br>7<br>-15<br>8 | 47<br>53<br>45<br>0 | 41<br>32<br>37<br>0 | 6<br>21<br>8<br>0 |