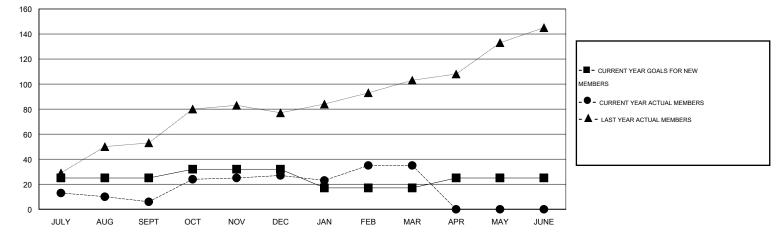

## GMT: GARY ANDERSON

| Clubs<br>RESULTS FOR 2013-2014                              |             |                  |             |                  | Members<br>RESULTS FOR 2013-2014                            |                     |                     |                     |                   |
|-------------------------------------------------------------|-------------|------------------|-------------|------------------|-------------------------------------------------------------|---------------------|---------------------|---------------------|-------------------|
|                                                             |             |                  |             |                  |                                                             |                     |                     |                     |                   |
| JULY/AUG/SEPT<br>OCT/NOV/DEC<br>JAN/FEB/MAR<br>APR/MAY/JUNE | 1<br>0<br>0 | 0<br>1<br>0<br>0 | 0<br>0<br>0 | 0<br>1<br>0<br>0 | JULY/AUG/SEPT<br>OCT/NOV/DEC<br>JAN/FEB/MAR<br>APR/MAY/JUNE | 25<br>7<br>-15<br>8 | 47<br>53<br>45<br>0 | 41<br>32<br>37<br>0 | 6<br>21<br>8<br>0 |